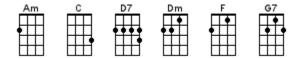

# **Help Me Rhonda**

Brian Wilson, Mike Love 1965 (The Beach Boys SINGLE version)

INTRO: / 1 2 3 4 / [C] / [C]

Well [C] since she put me down
I've been [G7] out doin' in my [C] head [C]
I come [C] in late at night
And in the [G7] mornin' I just lay in [C] bed [C]
Well [Am] Rhonda you look so fine
And I [F] know it wouldn't take much [D7] time
For you to [C] help me Rhonda
[F] Help me get her out of my [C] heart [C]