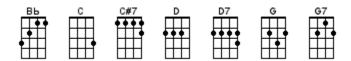

## Back In The U.S.S.R.

Lennon-McCartney 1968 (The Beatles)

< RIFF TIMING: / [C] $\downarrow$ [C#7] $\downarrow$ [D7] $\downarrow$   $\uparrow$   $\downarrow$  /> / 1 + 2 + 3 + 4 + /

< SINGING NOTE: C >

INTRO: / 1 2 3 4 / [D] / [D] / [D] / [D7] Ohhh /

**[C]**  $\downarrow$  Back in the U.S.S.**[G]**R.

/ [C]↓[C#7]↓[D7]↓↑↓/

[G] Been away so long I hardly [C] knew the place

[Bb] Gee it's good to be back [C] home

[G] Leave it 'til tomorrow to un-[C]pack my case

Well the [C] Ukraine girls really knock me out

They **[G]** leave the West behind

And [C] Moscow girls make me sing and shout

That [D] Georgia's always on my-my-my-[C]my-my-my-my-my-my [G] mind

/ [C]↓[C#7]↓[D7]↓ ↑↓/

## / [C] ↓ [C#7] ↓ [D7] ↓ ↑↓ Oh /

**[G]** Show me 'round your snow-peaked mountains **[C]** way down south

[Bb] Take me to your daddy's [C] farm

[G] Let me hear your balalaikas [C] ringing out

[Bb] Come on keep your comrade [C] warm